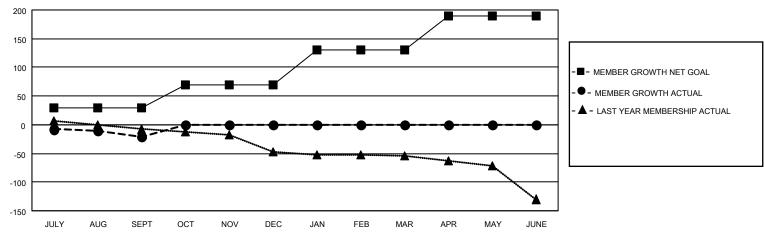

### GOALS AND ACTUAL MEMBERS CUMULATIVE

| DROPPED CLUBS: 3          |    | 12 CLUBS OF 82 ADDED 1 OR MORE<br>NEW MEMBERS | GENDER DISTRIBUTION  MALE 881 (70.14%) |              |     |
|---------------------------|----|-----------------------------------------------|----------------------------------------|--------------|-----|
| DROPPED MEMBERS           |    |                                               | FEMALE                                 | 375 (29.86%) |     |
| DECEASED                  | 3  | CLICK HERE FOR CUMULATIVE                     | TOTAL FAMILY UNIT MEMBERS              |              | 166 |
| CLUB CANCELLED 0 OTHER 36 |    | MEMBERSHIP DATA                               | FAMILY MEMBERS PAYING HALF DUES        |              | 84  |
|                           |    |                                               |                                        |              | 04  |
| TOTAL                     | 39 |                                               | 5626                                   |              |     |